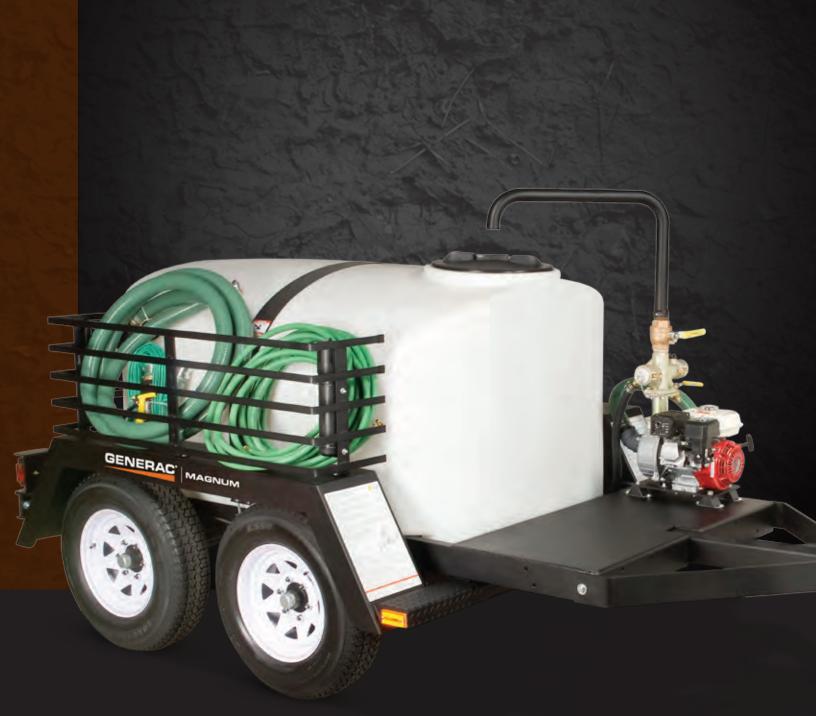

## WATER TRAILER

Easily maneuverable and more efficient than traditional water trucks, our heavy-duty water trailer can be utilized to support a variety of construction-based projects. Featuring a high-performance engine and powerful pump, it is tough, reliable and easy to use. With a 2" (50.8mm) pump, 500 gallon (1895 L) tank, and multiple fill options, the MWT500 can be trusted to support any project requiring mobile water, from cement cutting to landscaping.

#### **Features**

- Tsurumi<sup>®</sup> 2" (50.8mm) centrifugal pump with multiple fill options (hydrant, pond or hose)
- Honda<sup>®</sup> 4hp 4-stroke engine with Oil Alert<sup>®</sup> and auto decompression
- Four-sided, fender-mounted storage hose bin and secure hose adapter storage
- Increased deck space for tool box, pressure washer or portable generator storage
- 3" (76.2mm) tow ring with adjustable hitch height

#### Accessories

- 20' x 2" (6.1m x 50.8mm) rigid suction hose with strainer
- 25' x 2" (2.62m x 50.8mm) spray hose with spray nozzle
- 5/8" (60.13mm) pressurized garden hose with spray nozzle
- Pressurized 2" (50.8mm) flexible fire hose
- Pressurized navy brass rear spray nozzles