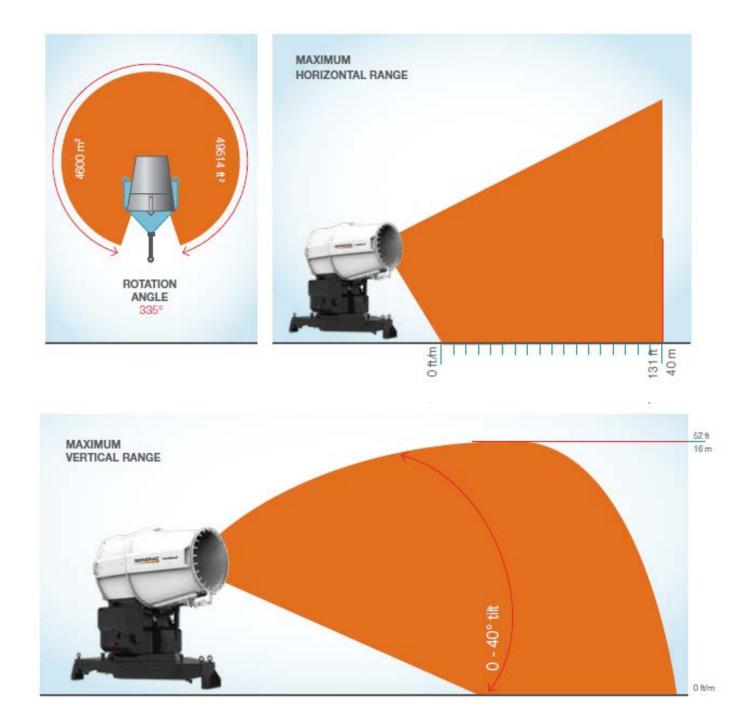

## **KEY BENEFITS**

- For medium to large outdoor applications
- Removes medium to large dust particulates
- Nebulized water spray more effective than traditional dust mitigation methods (water trailer/hoses)
- Standard skid-mount with trailer option
- Adjustable angle and rotation
- Covers a horizontal range of over 130 ft. (40 m)

## **OPTIONS**

• Trailer: DOT approved

| DF 7500                                 |                                    |                           |
|-----------------------------------------|------------------------------------|---------------------------|
| Electrical engine power (fan)           | kW                                 | 7.5                       |
| Electrical engine power (pump)          | kW                                 | 2.2                       |
| Electrical connection                   | -                                  | Inlet Plug 3-phase – 32 A |
| Maximum horizontal range (without wind) | ft. (m)                            | 98 - 131 (30 - 40)        |
| Maximum vertical range (without wind)   | ft. (m)                            | 52 (16)                   |
| Maximum covered area                    | ft. <sup>2</sup> (m <sup>2</sup> ) | 49,514 (4,600)            |
| Water connection                        | -                                  | 1" hose barb              |
| Water consumption                       | gpm (Lpm)                          | 13.7 (52)                 |
| Water inlet filter                      | μm                                 | 180                       |
| Rotation angle range                    | 0                                  | 335                       |
| Tilt angle range                        | 0                                  | 0 - 40                    |
| Dry weight (skidded)                    | lbs. (kg)                          | 1,993 (904)               |