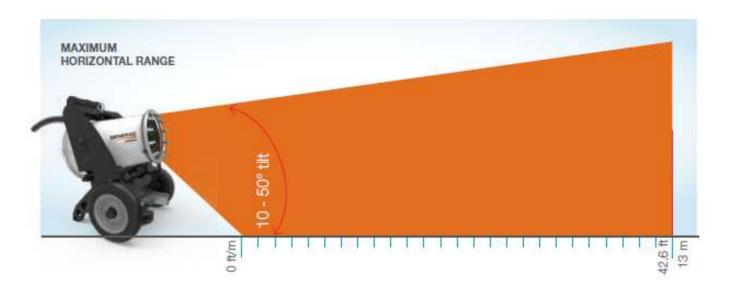

## **KEY BENEFITS**

- Easy to set-up, use and maneuver
- Nebulized water spray more effective than traditional dust mitigation methods (water trailer/hoses)
- Ideal size for small to medium outdoor applications
- Covers a horizontal range of over 42.6 ft. (13 m)

| DF 2.2                                  |                                              |                                                                                              |
|-----------------------------------------|----------------------------------------------|----------------------------------------------------------------------------------------------|
| Electrical engine power (fan)           | kW                                           | Single phase; 240 V; 2.2 kW                                                                  |
| Flanged Inlet (electrical connection)   | -                                            | L6-15 NEMA Twistlock                                                                         |
| Frequency                               | Hz                                           | 60                                                                                           |
| Maximum horizontal range (without wind) | ft. (m)                                      | 42.6 (13)                                                                                    |
| Water connection                        | -                                            | 3/4" garden hose                                                                             |
| Inlet pressure                          | psi                                          | 14.5 – 72.5                                                                                  |
| Water consumption                       | gpm (Lpm)                                    | 14.5 psi: 1.43 (5.4)<br>21.8 psi: 1.74 (6.6)<br>29.0 psi: 1.98 (7.5)<br>36.3 psi: 2.25 (8.5) |
| Air flow                                | ft. <sup>3</sup> /min (mm <sup>3</sup> /min) | 295 (90)                                                                                     |
| Water inlet filter                      | μm                                           | 300                                                                                          |
| Tilt angle range                        | 0                                            | 10 –50                                                                                       |
| Dimensions ( l x w x h)                 | ft. (mm)                                     | 3.3 x 2.6 x 2.74 (985 x 785 x 835)                                                           |
| Dry weight                              | lbs. (kg)                                    | 175 (79)                                                                                     |

## **RANGE**