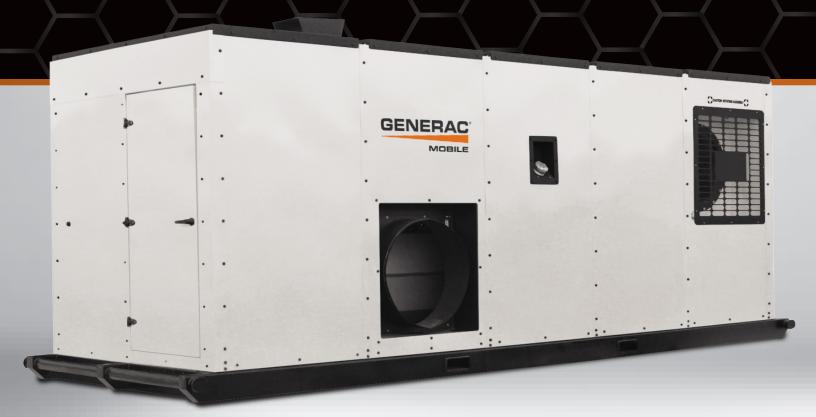

## M1H4.2

INDIRECT FLAME HEATER

MOBILE

## MIH4.2 INDIRECT FLAME HEATER

Indirect diesel fired heaters provide reliable airflow capable of ducting long distances with minimal loss of air pressure or outlet temperature. The MIH4.2 provides powerful heat in a drag-skid platform. Delivering 4.2 million BTU's of heat per hour, the MIH4.2 features a rugged, heavy-duty steel construction inside and out. Large doors provide easy access for service, maintenance and operation. Easy-to-use controls offer ease of operation while standard safety features protect the unit, the environment and the user.

## **APPLICATIONS**

- Gas and oil exploration
- Utilities
- Mining
- Construction
- Pipeline projects

|                                             | MIH4.2                                 |
|---------------------------------------------|----------------------------------------|
| Power Source                                | USA (METRIC)                           |
|                                             | Shore / External                       |
| Capacities                                  |                                        |
| Fuel Tank (Burner): gal (L)                 | 146 (552)                              |
| Total Maximum Run Time: hrs                 | 4.8                                    |
| Generator                                   |                                        |
| Frequency: Hz                               | 50 / 60                                |
| Heater                                      |                                        |
| Heat Output: BTU                            | 4,200,000                              |
| Temperature Rise @ X°                       | 180°F (82°C)                           |
| Maximum Output Temperature                  | 180°F (82°C)                           |
| Burner Make                                 | Riello                                 |
| Duct Diameter: in (m)                       | 36 (914.4)                             |
| Estimated Heater Efficiency                 | 85%                                    |
| Burner Type                                 | Modulating                             |
| Fan                                         |                                        |
| Air Flow: cfm                               | 21000                                  |
| Fan: rpm                                    | 1800                                   |
| Pressure: in, H20                           | 3.0                                    |
| Weights & Dimensions                        |                                        |
| Skid Mounted: in (m)                        | 289 x 102 x 118<br>(7.34 x 2.59 x 3.0) |
| Dry Weight, Skid Mounted: lbs (kg)          | 13200 (5987)                           |
| Operating Weight,<br>Skid Mounted: lbs (kg) | 14260 (6468)                           |
| Certifications                              |                                        |
| CSA Listed                                  | Yes                                    |
|                                             |                                        |