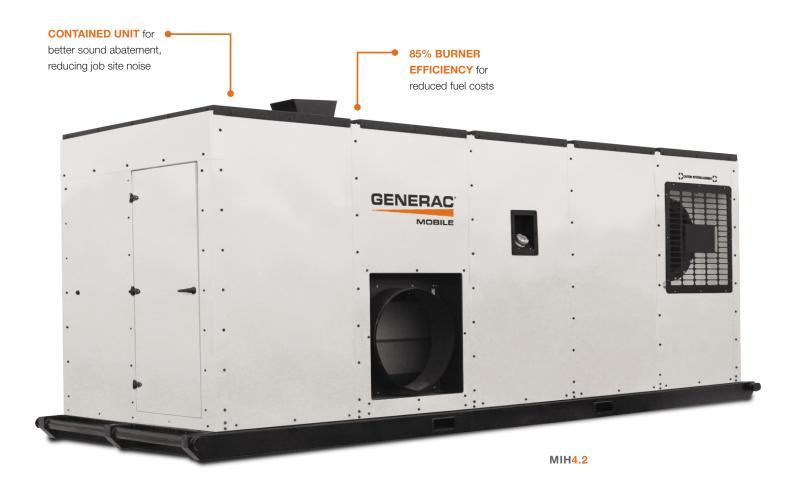

## MIH4.2 INDIRECT FLAME HEATER

Indirect diesel fired heaters provide reliable airflow capable of ducting long distances with minimal loss of air pressure or outlet temperature. The MIH4.2 provides powerful heat in a drag-skid platform. Delivering 4.2 million BTU's of heat per hour, the MIH4.2 features a rugged, heavy-duty steel construction inside and out. Large doors provide easy access for service, maintenance and operation. Easy-to-use controls offer ease of operation while standard safety features protect the unit, the environment and the user.

## **APPLICATIONS**

- Gas and oil exploration
- Utilities
- Mining
- Construction
- Pipeline projects

|                                             | MIH4.2                                 |
|---------------------------------------------|----------------------------------------|
| Power Source                                | USA (METRIC)                           |
|                                             | Shore / External                       |
| Capacities                                  |                                        |
| Fuel Tank (Burner): gal (L)                 | 146 (552)                              |
| Total Maximum Run Time: hrs                 | 4.8                                    |
| Generator                                   |                                        |
| Frequency: Hz                               | 50 / 60                                |
| Heater                                      |                                        |
| Heat Output: BTU                            | 4,200,000                              |
| Temperature Rise @ X°                       | 180°F (82°C)                           |
| Maximum Output Temperature                  | 180°F (82°C)                           |
| Burner Make                                 | Riello                                 |
| Duct Diameter: in (m)                       | 36 (914.4)                             |
| Estimated Heater Efficiency                 | 85%                                    |
| Burner Type                                 | Modulating                             |
| Fan                                         |                                        |
| Air Flow: cfm                               | 21000                                  |
| Fan: rpm                                    | 1800                                   |
| Pressure: in, H20                           | 3.0                                    |
| Weights & Dimensions                        |                                        |
| Skid Mounted: in (m)                        | 289 x 102 x 118<br>(7.34 x 2.59 x 3.0) |
| Dry Weight, Skid Mounted: lbs (kg)          | 13200 (5987)                           |
| Operating Weight,<br>Skid Mounted: lbs (kg) | 14260 (6468)                           |
| Certifications                              |                                        |
| CSA Listed                                  | Yes                                    |
|                                             |                                        |

## **SAFETY FEATURES**

- Air Differential Switch shuts down if air flow is not present
- Hi-Limit Switch protects unit from over temperature if thermostat fails
- Thermostat Control regulates burner operation to maintain heat setting
- Burner Fire Eye ensures that burner fires and shuts off fuel pump if no flame is present