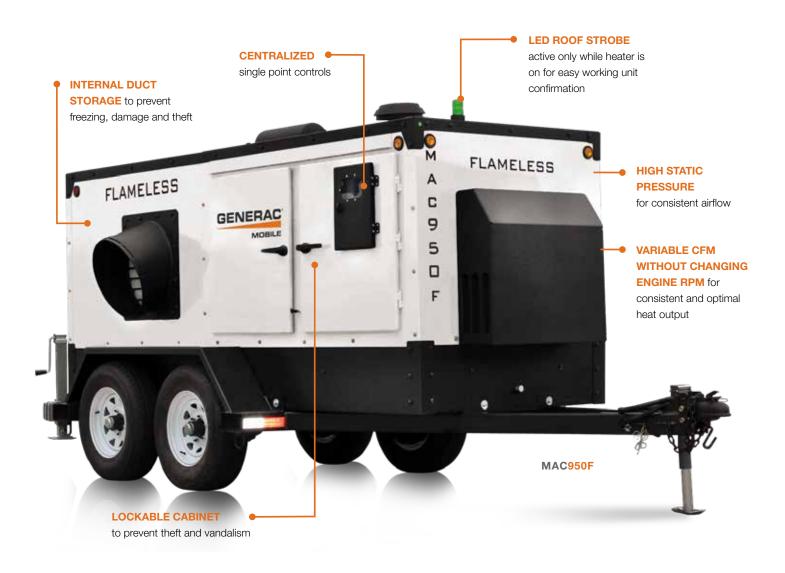

# MAC950F FLAMELESS MOBILE HEATER

Generac Mobile flameless heaters are specifically designed to safely provide heat in environments in which an open flame could be hazardous. Our patented user interface system is easy to use and allows you to set a temperature that will remain reliable and consistent. The MAC950F flameless heater is built with safety in mind, including multiple safety alarms, a lockable cabinet and 110% containment.

#### SAFETY ALARMS

- Low heat transfer fluid (HTF) volume
- Low fuel
- Low DEF
- High temperature
- Positive air shutdown