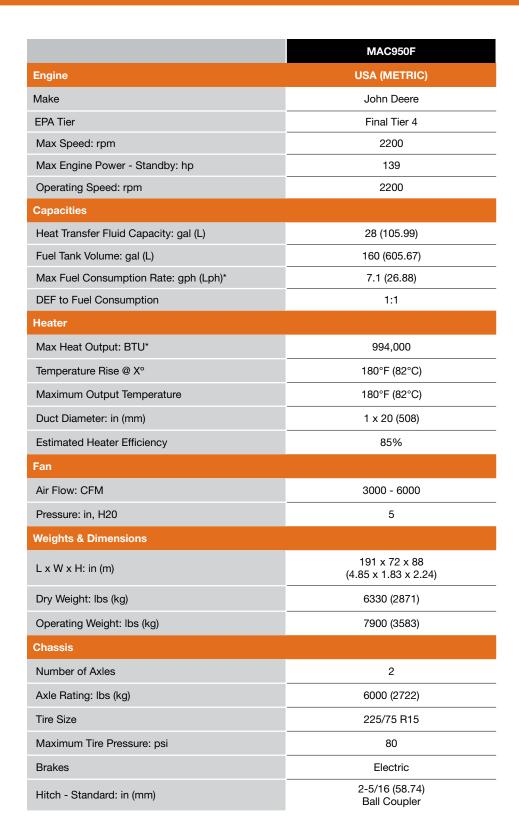

# \* This number has been calculated using the maximum fuel consumption at the full rated horsepower as provided by the engine manufacturer.