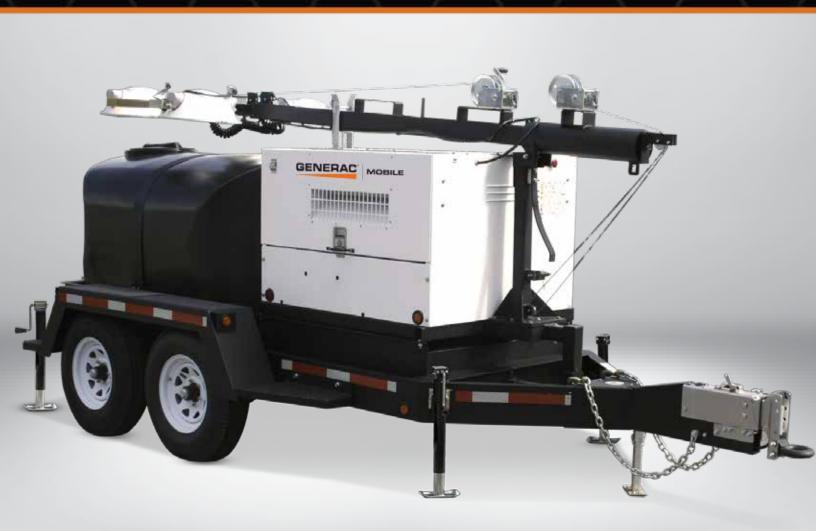

### MOBILE POWER, LIGHT AND WATER

Combo Units from Generac Mobile provide power, light and water on one mobile trailer. These multitasking units allow for simplification and consolidation of equipment for a wide range of applications including industrial work sites, remote location projects and disaster recovery initiatives. Onboard generators provide up to 20kW of power, while four powerful metal halide fixtures illuminate the dark. The large water tank holds up to 500 gallons (1895 L) of non-potable water.