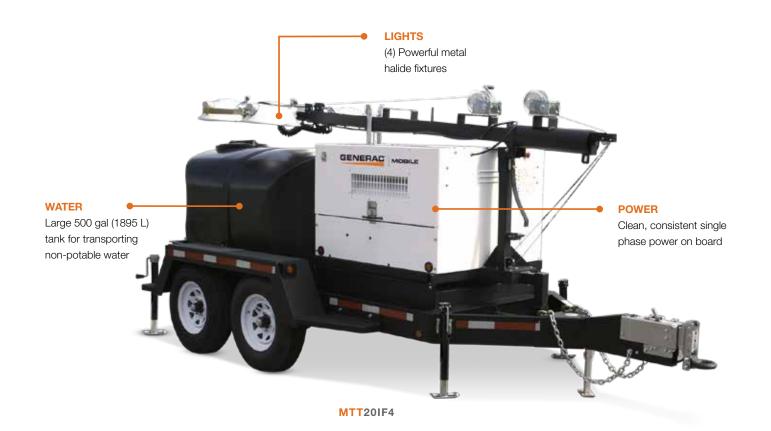

### MOBILE POWER, LIGHT AND WATER

Combo Units from Generac Mobile provide power, light and water on one mobile trailer. These multitasking units allow for simplification and consolidation of equipment for a wide range of applications including industrial work sites, remote location projects and disaster recovery initiatives. Onboard generators provide up to 20kW of power, while four powerful metal halide fixtures illuminate the dark. The large water tank holds up to 500 gallons (1895 L) of non-potable water.